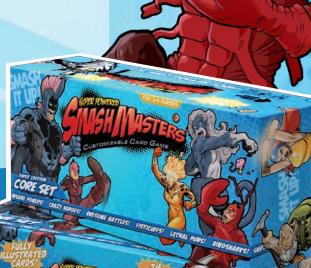

## ABOUT THE GAME

Super Powered Smash Masters<sup>™</sup> is a fast-paced, tongue-in-cheek, superhero-themed, customizable card game you can play with your whole family! It's crammed full of humor, amazing heroes, bizarro story twists, and dangerous puns.

# PRICING & INFORMATION

Smash Masters™ cards are available in both a Core Set and Standalone Expansion Set. Grab a deck and Smash It Up!

Core Set: 24 Heroes | 184 Cards | 2-4 Players MSRP: \$29.99 | Product Dimensions: 10.5"x5"x3"